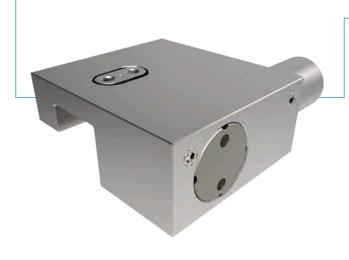

# CLAMPING ELEMENTS | PNEUMATIC SERIES MCPS

# small construction

For all common miniature profile rail guides

- Energize to open (NC) through spring-loaded energy storage
- high durability
   Up to 5 million static clamping cycles
- Higher holding force
   Via activation with PLUS air
- Safety element
   Safe clamping in case of energy failure

# BENEFITS IN DETAIL

Miniature profile rail guide

 Available for all common miniature profile rail guides