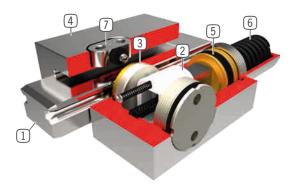

#### 2 Wedge-type gear

- Power transmission between piston and clamping jaw

#### 3 Clamping jaw

- Pressed at the free surfaces of the profile rail guide

#### 4 Housing

- chemically nickel plated steel

#### 5 Pneumatic piston

- The piston moves the wedge-type gear longitudinally

#### 6 Spring-loaded energy storage

- For non-pressurized closing of the clamping unit

#### 7 Sliding block

- For floating bearings